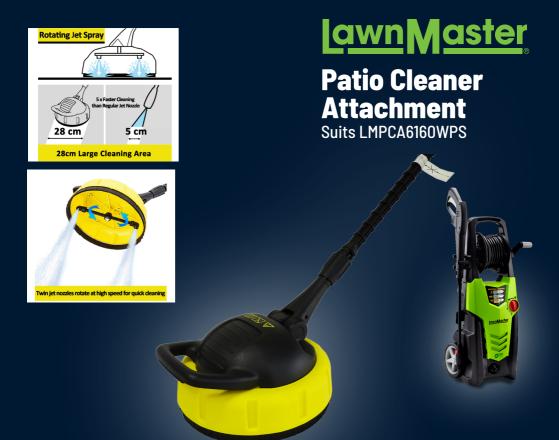

## Model: LMPCP60080249C

Surface Cleaner Design For Cleaning Various Flat Areas Including Path, Patio, Driveway And Pavings.

Twin Rotating Jet Wash Nozzle With Brush, Offers A More Effective Cleaning Solution Than Using Standard Lance.

Comes With Long Reach Extension Lance And Adapter For Cleaning Vertical Surface Like Wall And Garage Door.

Compatible With Lavor / Vax / Parkside Trigger Gun Handle With Bayonet Fitting Socket.

## Suitable For LawnMaster LMPCA6160WPS

Also fits: Karcher K Series, Sterwins/ Vax/ Lavor/ Champion/ Deko/ Parkside/ Craftsman / Briggs Stratton High Pressure Washers