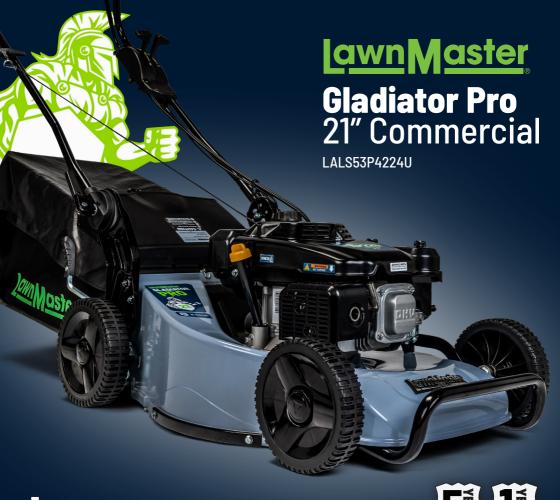

## Engine:

LawnMaster 224cc Commercial Grade High Torque

## Catcher:

70L Commercial Design With Top & Rear Dust Deflector

## Chassis:

Pressure Injected Alloy Chassis With Reinforced Wear Strip

Cutting Width: 533mm (21")

- 224cc Rating
- Zone Start From Handle
- 3 Speed Gear Box
- Splined Shaft Drive To The Gear Box
- 9 Position Steel Height Control Adjustable To 10-66mm
- Disc With Four Swing Back Blades
- Multi-Function Rear Flap
- Mulch Plug Included
- Front Bumper For Protection
- 8" Front Wheels, 9" Full Commercial Reel Wheels With Double Ball Bearing
  - Twin Bolt Points For Front & Rear Wheels
- Multi-Point Handle Adjustment
- Wash Port
- 3 Year Engine Warranty