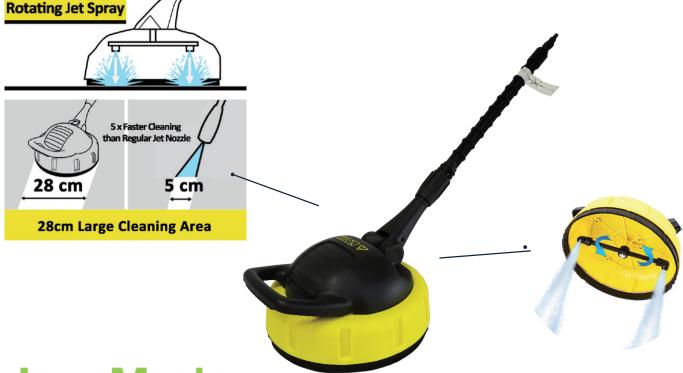

## CHORE RANGE

SCAN TO VIEW THE LAWNMASTER RANGE

Model Number: Additional Features:

LMPCP60080249C Surface Cleaner Design For Cleaning Various Flat Areas Including Path, Patio, Driveway And Pavings.

Twin Rotating Jet Wash Nozzle With Brush, Offers A More Effective Cleaning Solution Than Using Standard Lance.

Comes With Long Reach Extension Lance And Adapter For Cleaning Vertical Surface Like Wall And Garage Door.

Compatible With Lavor / Vax / Parkside Trigger Gun Handle With Bayonet Fitting Socket.